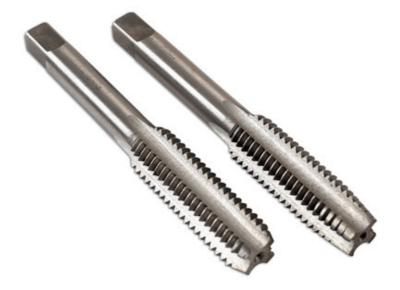

## Taper & Plug Taps M12 x 1.5, 2pc

Two piece thread cutting hand tap set, comprising of a taper tap and plug tap. The taper tap has a gradual cutting action, due to the pronounced chamfer of the thread, making it suitable for starting a thread. The plug tap has far less of a chamfer and is used after the taper tap to get close to get to the bottom of the hole.

## **Additional Information**

- Taper & plug taps, size: M12 thread x 1.5 pitch.
- Used with Connect adjustable tap holder, Part Nos. 37021 (M3-M12) or 37022 (M6-M20).
- Manufactured from alloy steel. •
- Replacement taper & plug taps from Laser Tap & Die Sets, Part Nos. 4554 (110pc), 3246 (51pc), 2159 (40pc), 7669 (39pc). ٠